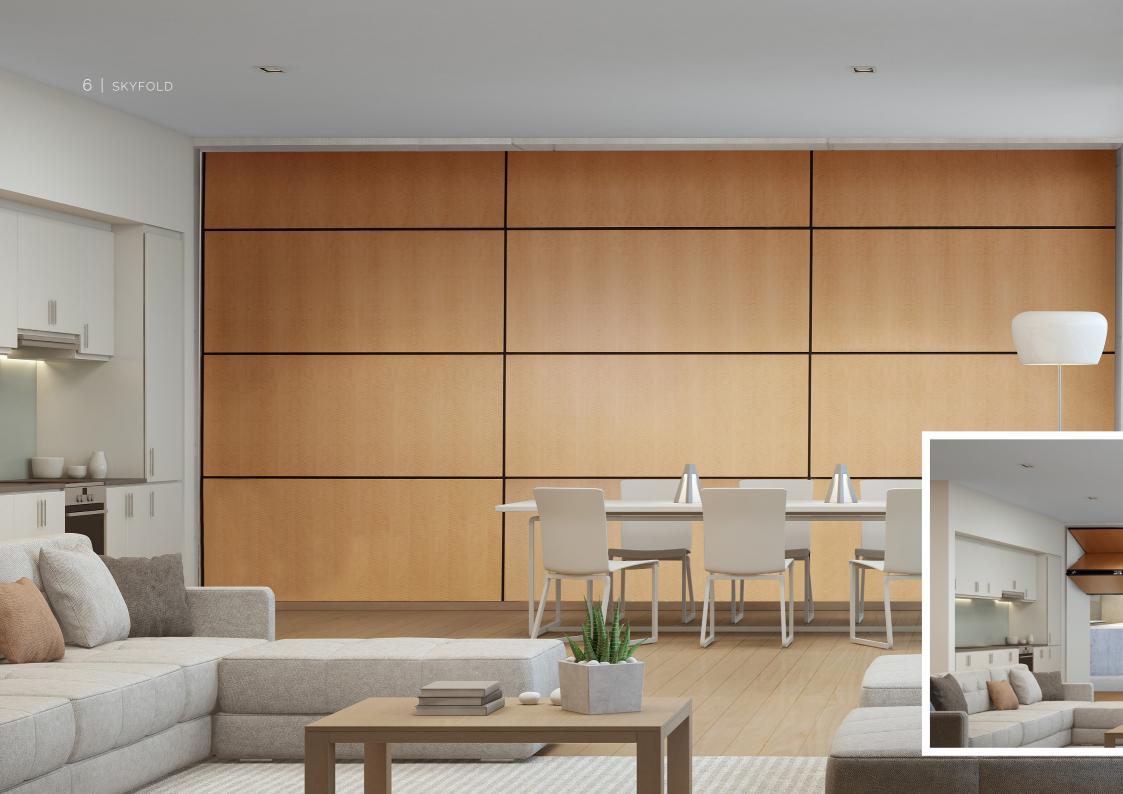

#### A BESPOKE ACCENT FEATURE WALL

Go all out and make the Skyfold wall an accent feature in your space. Choose one colour or finish for the entire wall, mix and match colours, finishes and textures to create something unique and eye-catching, turning your Skyfold wall into more than iust a functional element within the space. You can even personalize each side of the Skyfold wall with different finish selections or finish layouts to complement either side of the room. You can even turn your wall into a work of art with a custom mural or graphic image.

Or suppose you want the movable wall to be more inconspicuous. In that case, you can also choose a wall finish that complements the space or that replicates the surrounding fixed walls so that the Skyfold wall looks like a permanent fixture and an intentional design element. Not only will this help to anchor the wall to the overall design theme.