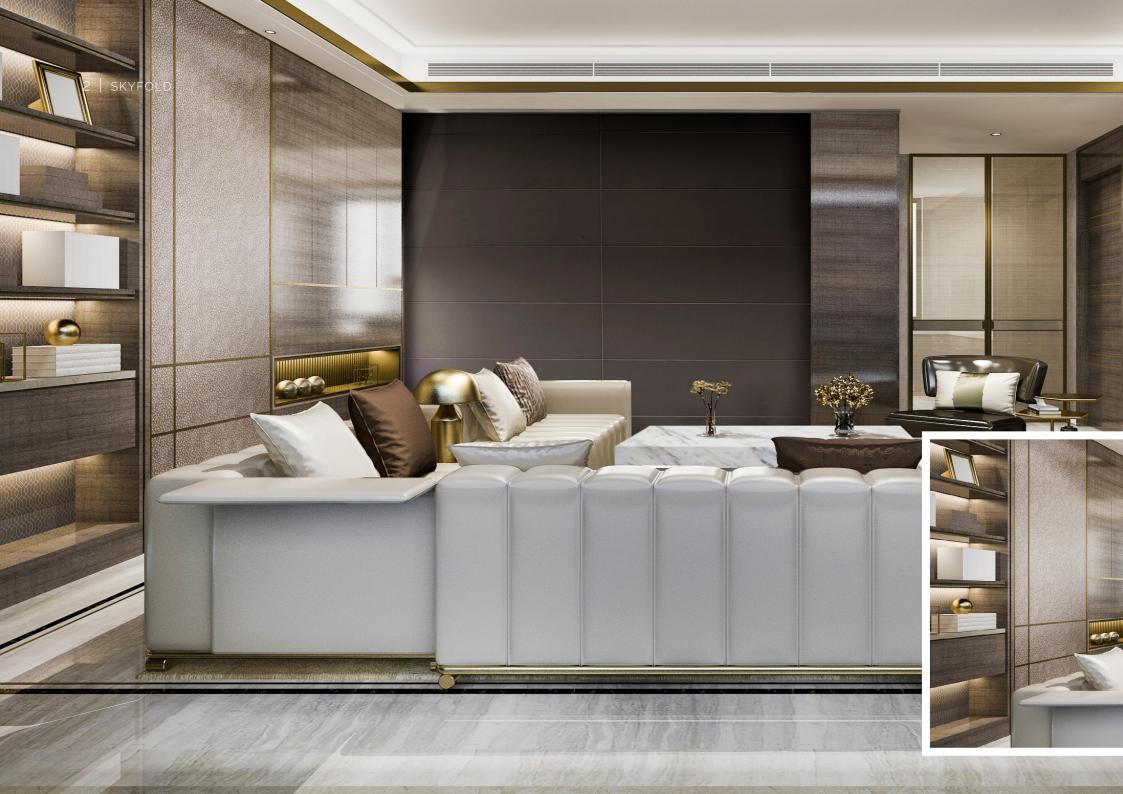

#### A BESPOKE ACCENT FEATURE WALL

Go all out and make the Skyfold wall an accent feature in your space. Choose one colour or finish for the entire wall, mix and match colours, finishes and textures to create something unique and eye-catching, turning your Skyfold wall into more than iust a functional element within the space. You can even personalize each side of the Skyfold wall with different finish selections or finish layouts to complement either side of the room. You can even turn your wall into a work of art with a custom mural or graphic image.

Or suppose you want the movable wall to be more inconspicuous. In that case, you can also choose a wall finish that complements the space or that replicates the surrounding fixed walls so that the Skyfold wall looks like a permanent fixture and an intentional design element. Not only will this help to anchor the wall to the overall design theme.