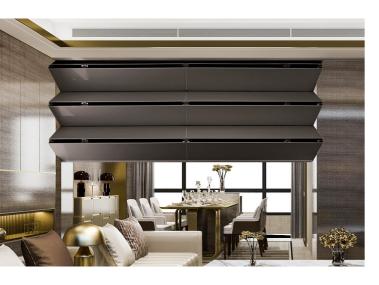

# FLEXIBLE AND TRENDY VERTICALLY RETRACTABLE WALLS CREATE UNIQUE AND MULTIFUNCTIONAL ROOMS

Skyfold has always had the end-user and architect in mind regarding clean lines, more space, less weight, and ease of operability.

With Skyfold operable walls, you can quickly and quietly reconfigure your space within minutes. With up to an STC 60 (RW 59) acoustic rating, you can easily transform your space from a family room to a formal dining room at the touch of a button. The ease of transforming your space is at your fingertips with a touchscreen controller.

Skyfold stores in a pocket in the ceiling, which in turn means it will take up no floor space whatsoever, all without floor and wall tracks. The Skyfold wall deploys from the ceiling with a simple press of a button.

#### A BESPOKE ACCENT FEATURE WALL

Go all out and make the Skyfold wall an accent feature in your space. Choose one colour or finish for the entire wall, mix and match colours, finishes and textures to create something unique and eye-catching, turning your Skyfold wall into more than iust a functional element within the space. You can even personalize each side of the Skyfold wall with different finish selections or finish layouts to complement either side of the room. You can even turn your wall into a work of art with a custom mural or graphic image.