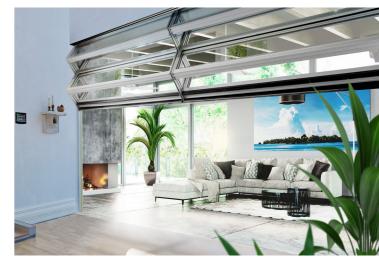

#### CLEAN DESIGN AND MAXIMIZING SPACE

When natural light is desired, our Mirage wall can provide the perfect setting for bright, sophisticated and welcoming spaces. Its clean lines, lightweight structure, a wide range of glass and plexiglass panels, customizable frame colour finishes, high-efficiency acoustic seams, and ease of maintenance. And the frame colour options are endless. Choose a colour, and we will match it. Feel free to get creative!

Skyfold technology even has added luxury of transparency. Clean lines, a lightweight structure, a wide range of glass and plexiglass panels, high-efficiency acoustic seams, and ease of maintenance make Mirage the perfect solution for bright, sophisticated and welcoming spaces.