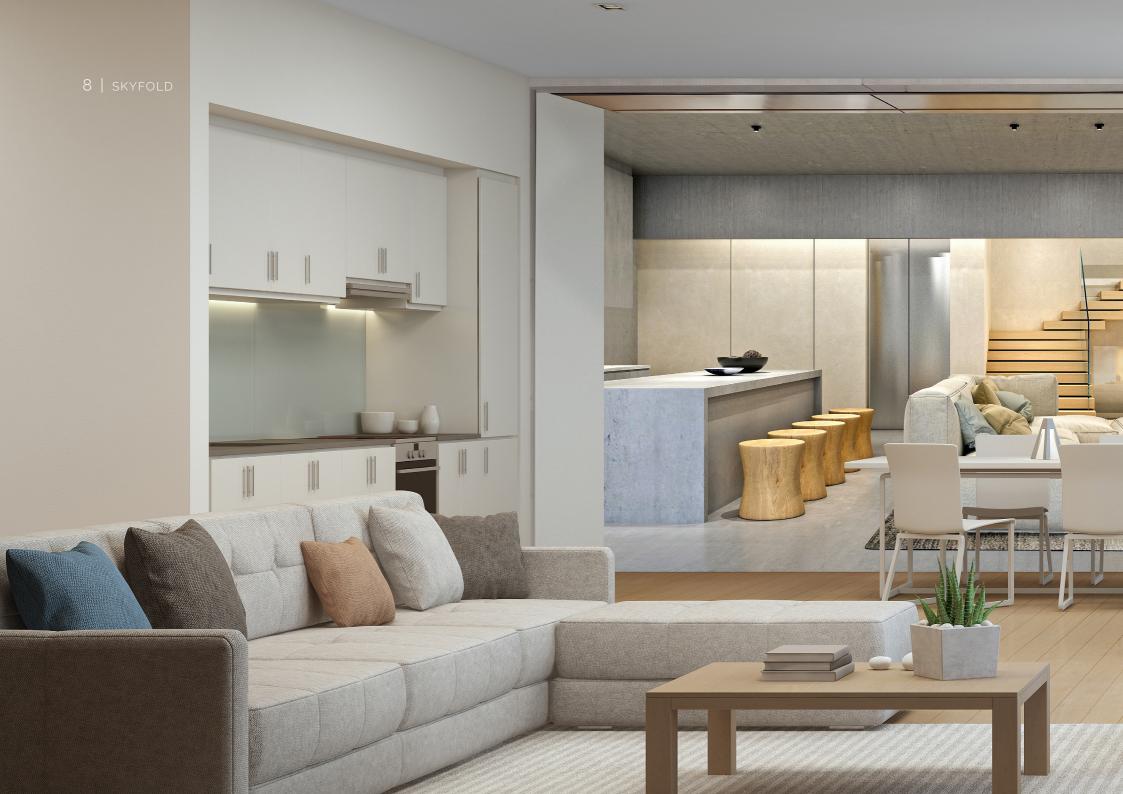

## VERTICAL DESIGN

#### CLEAN DESIGN AND MAXIMIZING SPACE

When natural light is desired, our Mirage wall can provide the perfect setting for bright, sophisticated and welcoming spaces. Its clean lines, lightweight structure, a wide range of glass and plexiglass panels, customizable frame colour finishes, high-efficiency acoustic seams, and ease of maintenance. And the frame colour options are endless. Choose a colour, and we will match it. Feel free to get creative!

Skyfold technology even has added luxury of transparency. Clean lines, a lightweight structure, a wide range of glass and plexiglass panels, high-efficiency acoustic seams, and ease of maintenance make Mirage the perfect solution for bright, sophisticated and welcoming spaces.