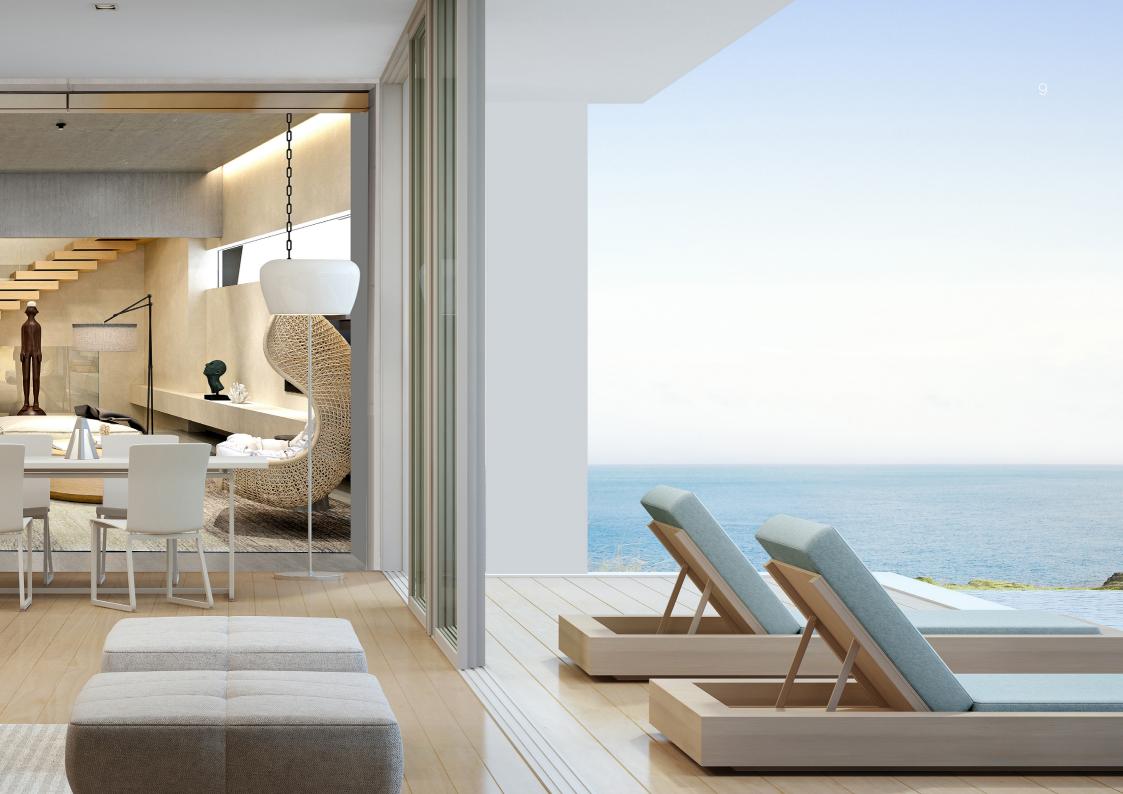

#### CLEAN DESIGN AND MAXIMIZING SPACE

When natural light is desired, our Mirage wall can provide the perfect setting for bright, sophisticated and welcoming spaces. Its clean lines, lightweight structure, a wide range of glass and plexiglass panels, customizable frame colour finishes, high-efficiency acoustic seams, and ease of maintenance. And the frame colour options are endless. Choose a colour, and we will match it. Feel free to get creative!

Skyfold technology even has added luxury of transparency. Clean lines, a lightweight structure, a wide range of glass and plexiglass panels, high-efficiency acoustic seams, and ease of maintenance make Mirage the perfect solution for bright, sophisticated and welcoming spaces.