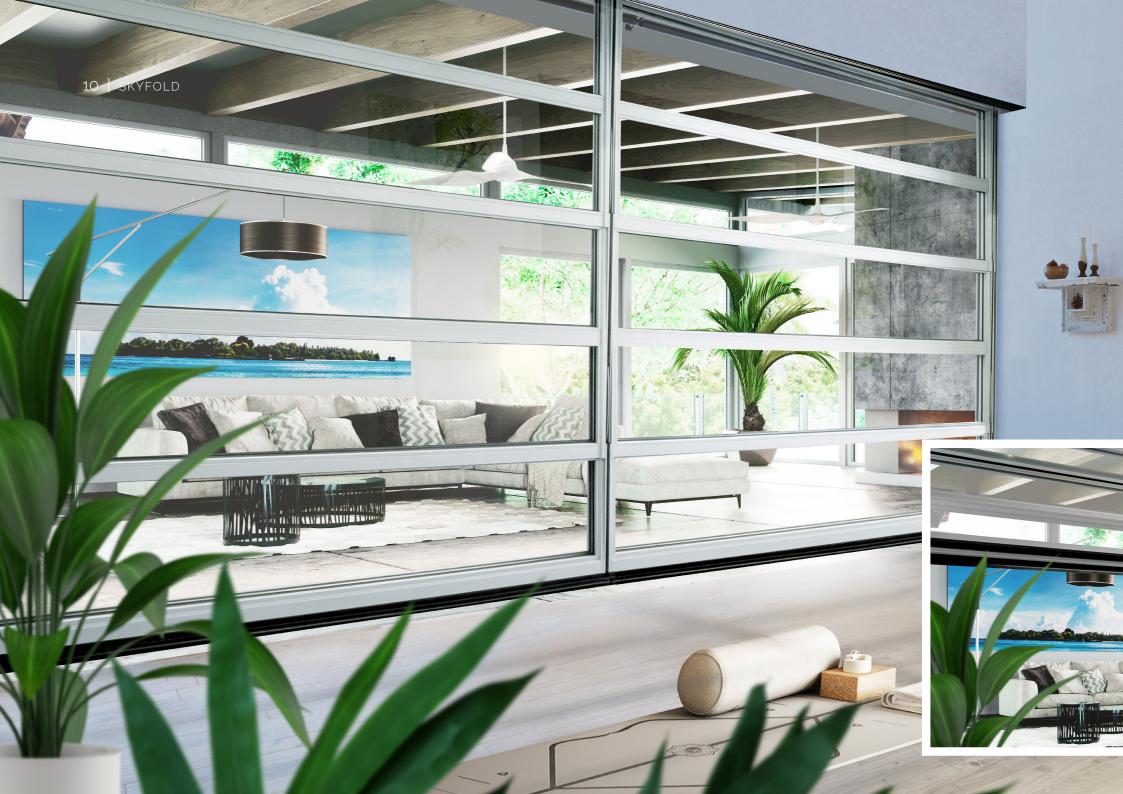

#### CLEAN DESIGN AND MAXIMIZING SPACE

When natural light is desired, our Mirage wall can provide the perfect setting for bright, sophisticated and welcoming spaces. Its clean lines, lightweight structure, a wide range of glass and plexiglass panels, customizable frame colour finishes, high-efficiency acoustic seams, and ease of maintenance. And the frame colour options are endless. Choose a colour, and we will match it. Feel free to get creative!

Skyfold technology even has added luxury of transparency. Clean lines, a lightweight structure, a wide range of glass and plexiglass panels, high-efficiency acoustic seams, and ease of maintenance make Mirage the perfect solution for bright, sophisticated and welcoming spaces.