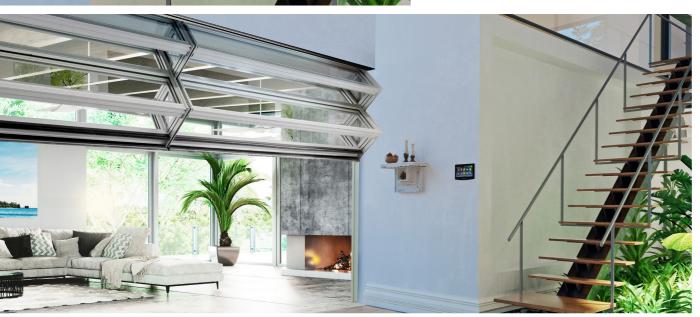

Skyfold stores in a pocket in the ceiling, which in turn means it will take up no floor space whatsoever, all without floor and wall tracks. The Skyfold wall deploys from the ceiling with a simple press of a button.

#### CLEAN DESIGN AND MAXIMIZING SPACE

When natural light is desired, our Mirage wall can provide the perfect setting for bright, sophisticated and welcoming spaces. Its clean lines, lightweight structure, a wide range of glass and plexiglass panels, customizable frame colour finishes, high-efficiency acoustic seams, and ease of maintenance. And the frame colour options are endless. Choose a colour, and we will match it. Feel free to get creative!

Skyfold technology even has added luxury of transparency. Clean lines, a lightweight structure, a wide range of glass and plexiglass panels, high-efficiency acoustic seams, and ease of maintenance make Mirage the perfect solution for bright, sophisticated and welcoming spaces.