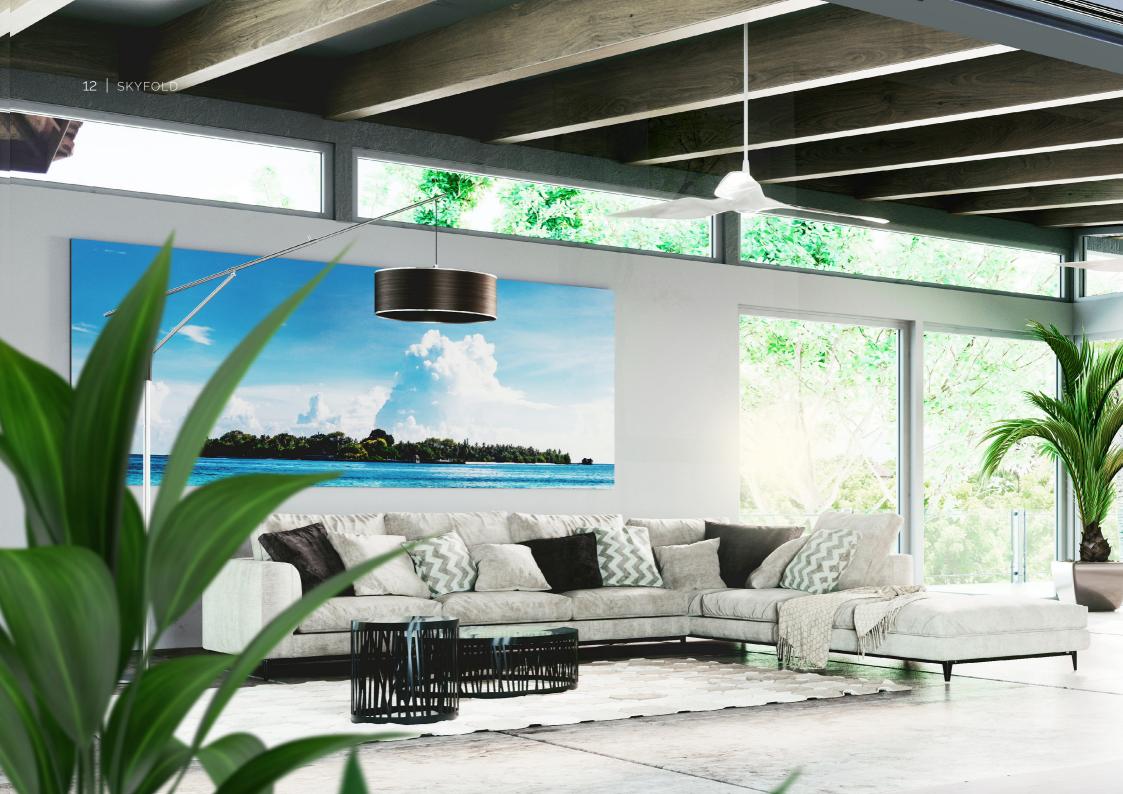

#### CLEAN DESIGN AND MAXIMIZING SPACE

When natural light is desired, our Mirage wall can provide the perfect setting for bright, sophisticated and welcoming spaces. Its clean lines, lightweight structure, a wide range of glass and plexiglass panels, customizable frame colour finishes, high-efficiency acoustic seams, and ease of maintenance. And the frame colour options are endless. Choose a colour, and we will match it. Feel free to get creative!

Skyfold technology even has added luxury of transparency. Clean lines, a lightweight structure, a wide range of glass and plexiglass panels, high-efficiency acoustic seams, and ease of maintenance make Mirage the perfect solution for bright, sophisticated and welcoming spaces.