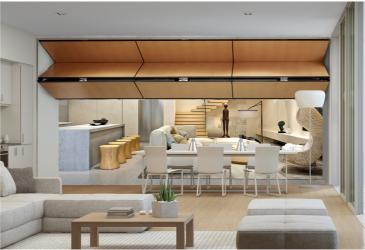

# FLEXIBLE AND TRENDY VERTICALLY RETRACTABLE WALLS CREATE UNIQUE AND MULTIFUNCTIONAL ROOMS

Skyfold has always had the end-user and architect in mind regarding clean lines, more space, less weight, and ease of operability.

With Skyfold operable walls, you can quickly and quietly reconfigure your space within minutes. With up to an STC 60 (RW 59) acoustic rating, you can easily transform your space from a family room to a formal dining room at the touch of a button. The ease of transforming your space is at your fingertips with a touchscreen controller.

Skyfold stores in a pocket in the ceiling, which in turn means it will take up no floor space whatsoever, all without floor and wall tracks. The Skyfold wall deploys from the ceiling with a simple press of a button.

Or suppose you want the movable wall to be more inconspicuous. In that case, you can also choose a wall finish that complements the space or that replicates the surrounding fixed walls so that the Skyfold wall looks like a permanent fixture and an intentional design element. Not only will this help to anchor the wall to the overall design theme.