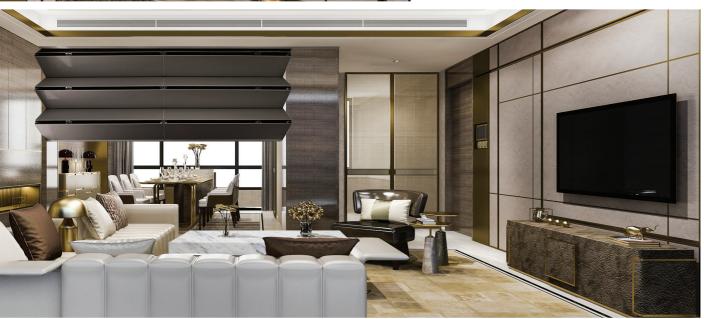

#### A BESPOKE ACCENT FEATURE WALL

Go all out and make the Skyfold wall an accent feature in your space. Choose one colour or finish for the entire wall, mix and match colours, finishes and textures to create something unique and eye-catching, turning your Skyfold wall into more than iust a functional element within the space. You can even personalize each side of the Skyfold wall with different finish selections or finish layouts to complement either side of the room. You can even turn your wall into a work of art with a custom mural or graphic image.

Or suppose you want the movable wall to be more inconspicuous. In that case, you can also choose a wall finish that complements the space or that replicates the surrounding fixed walls so that the Skyfold wall looks like a permanent fixture and an intentional design element. Not only will this help to anchor the wall to the overall design theme.